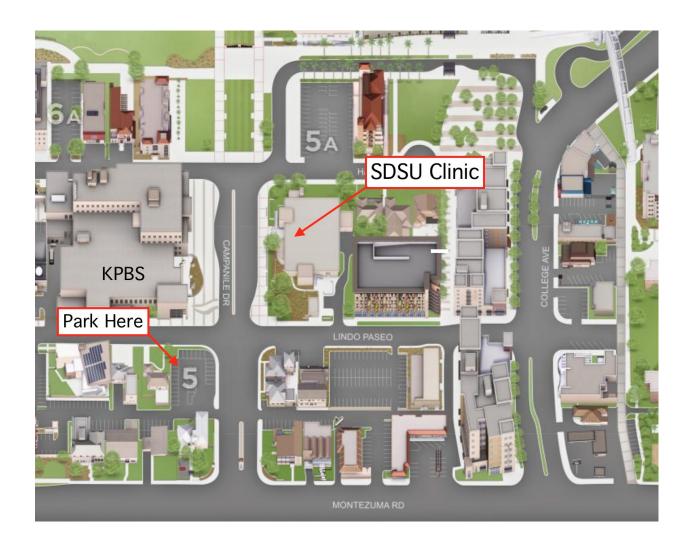

## San Diego State University Audiology Clinic Speech-Language Clinic

5245 Campanile Drive Ground Floor San Diego, CA 92182-1518 (619) 594-7747 Fax: (619) 594-5917 or (619) 594-7790 Directions: Take Interstate 8 to College Ave South exit. Follow College Ave to Montezuma Road and turn right. Make a right onto Campanile Dr. Parking will be located in Lot 5 (with permit) at the southwest corner of Lindo Paseo and Campanile Drive. For Lot 5 access, make a left turn into the alley and then right into Lot 5. There is also additional disabled parking directly north of our building in Lot 5A, on Hardy Drive. Trolley and bus access is available one block north of the clinic at the Transit Center on Aztec Walk.